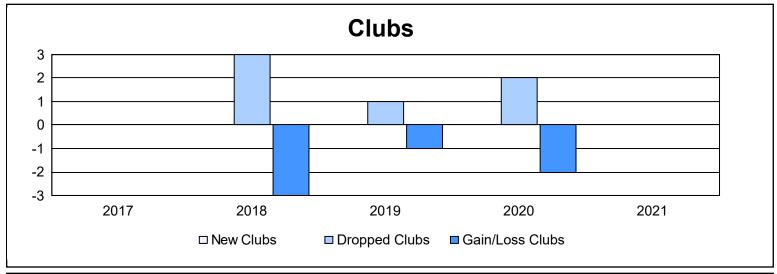

District 1 G As of June 2021 Cumulative

| Year      | New<br>Clubs | Dropped<br>Clubs | Gain/<br>Loss<br>Clubs | New<br>Members | Charter<br>Members | Reinstate<br>Members | Transfer<br>Members | Total<br>Member<br>Added | Total<br>Members<br>Dropped | Gain/<br>Loss<br>Members |
|-----------|--------------|------------------|------------------------|----------------|--------------------|----------------------|---------------------|--------------------------|-----------------------------|--------------------------|
| 2016-2017 | 0            | 0                | 0                      | 60             | 0                  | 1                    | 3                   | 64                       | 89                          | -25                      |
| 2017-2018 | 0            | 3                | -3                     | 71             | 1                  | 1                    | 3                   | 76                       | 182                         | -106                     |
| 2018-2019 | 0            | 1                | -1                     | 46             | 0                  | 1                    | 0                   | 47                       | 97                          | -50                      |
| 2019-2020 | 0            | 2                | -2                     | 41             | 0                  | 1                    | 0                   | 42                       | 104                         | -62                      |
| 2020-2021 | 0            | 0                | 0                      | 28             | 0                  | 0                    | 4                   | 32                       | 78                          | -46                      |
| Average   | 0            | 1                | -1                     | 49             | 0                  | 1                    | 2                   | 52                       | 110                         | -58                      |